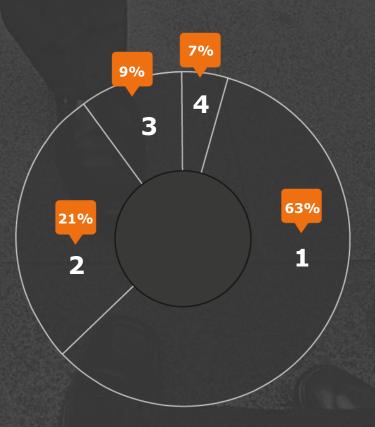

# **DEALER TEAM**

#### 7200 DEALERS FROM RUSSIA

- 1. Corporate resellers
  - Integrators
  - Assemblers
- 2. Retailers
  - Federal retail
  - Regional retail
  - Local retail
  - Internet stores
- 3. Subdistributors
- 4. Universal resellers